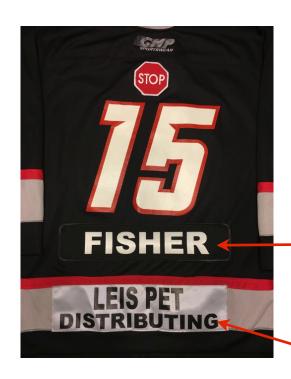

## **Jersey Care and Instructions**

Name Bar Placement

Sponsor Bar Placement

- •Name bars and sponsor bars are to be attached using a basting or zig zag stitch that can easily be removed
- •Name bars are to be removed by the player at the end of the season and the jerseys can be returned to the coach or team representative
- •Jerseys are only to be washed in COLD water and hang to dry or lay flat. DO NOT put in the DRYER
- You are responsible for the care of your jersey. If damaged, you will be billed to repair it
- •Any questions or concerns, please contact the equipment manager or an executive member