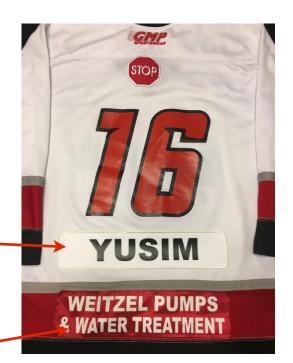

## **Jersey Care and Instructions**

Name Bar Placement

Sponsor Bar Placement

- •Name bars and sponsor bars are to be attached using a basting or zig zag stitch that can easily be removed
- •Name bars are to be removed by the player at the end of the season and the jerseys can be returned to the coach or team representative
- •Jerseys are only to be washed in COLD water and hang to dry or lay flat. DO NOT put in the DRYER
- You are responsible for the care of your jersey. If damaged, you will be billed to repair it
- •Any questions or concerns, please contact the equipment manager or an executive member